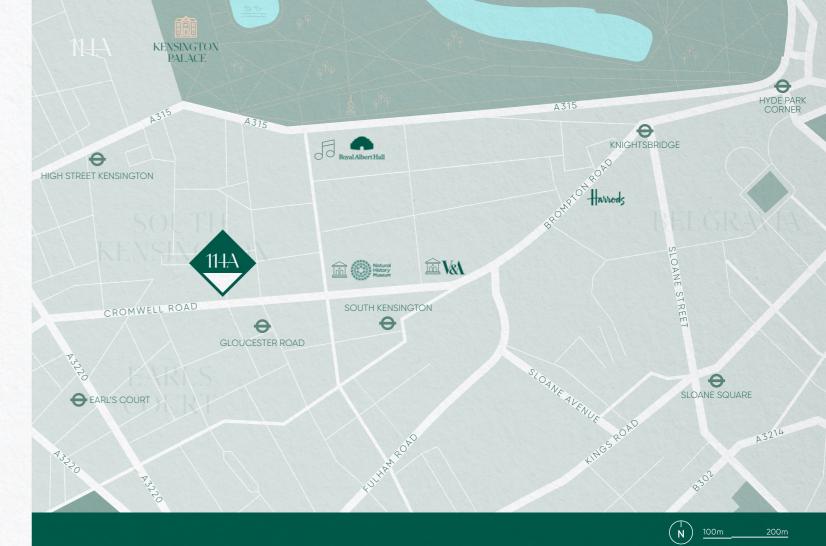

## In the heart of Kensington

114A is located in the heart of Kensington in a prominent position on the north side Cromwell Road between Grenville Place and Ashburn Gardens. Offering easy access to Kensington and Chelsea, providing a wealth of amenities.

Transport links are excellent with Gloucester Road (Piccadilly, District and Circle lines) tube station located moments away. High Street Kensington (District and Circle lines) and South Kensington (Piccadilly, District and Circle lines) stations are close proximity.