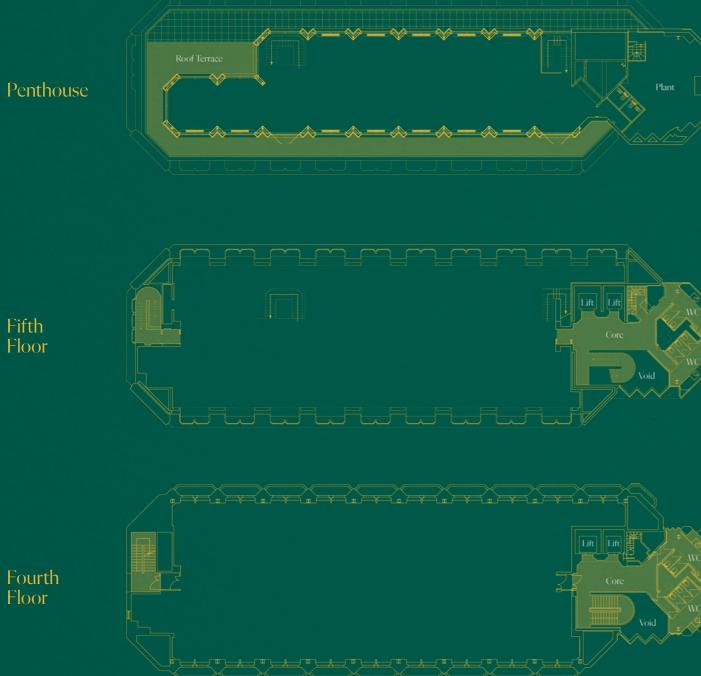

## High specification exquisitely constructed

The available accommodation includes the refurbished fourth floor and a brand new extended duplex fifth and penthouse floors of this modern building.

The floors are column free and benefit from excellent natural light and refurbished entrance/arrival and common parts.

| 13,954 SQ FT | 1,294SQ M                  |
|--------------|----------------------------|
| 5,790 Sq Ft  | 537 Sq M                   |
| 5,250 Sq Ft  | 487 Sq M                   |
| 2,914 Sq Ft  | 270 Sq M                   |
|              | 5,250 Sq Ft<br>5,790 Sq Ft |